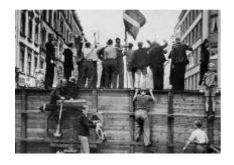

|
|                                                                                           |



## 7 The resistance

## Civilian resistance

| Who are these two people?           |
|-------------------------------------|
|                                     |
|                                     |
| What do they symbolise?             |
|                                     |
|                                     |
| What is the name of their movement? |
|                                     |
|                                     |
|                                     |
| What happened to them in 1943?      |
|                                     |
|                                     |







| Find<br>Wh |   |     |     | • |   |    | _ |   |       |       |   |       |   |       |       |   |       | hi | С | h | С | 01  | ır | ıtı | 'n | ? |   |       |       |       |     |   |     |    |
|------------|---|-----|-----|---|---|----|---|---|-------|-------|---|-------|---|-------|-------|---|-------|----|---|---|---|-----|----|-----|----|---|---|-------|-------|-------|-----|---|-----|----|
|            |   |     |     |   |   |    |   |   |       | <br>• |   |       |   |       |       |   |       |    |   |   |   |     |    |     |    |   |   |       | <br>• |       |     |   |     |    |
| • • • •    | • | • • |     | • |   | •  |   | • | <br>• | <br>• | • | <br>• | • | <br>• | <br>• | • | <br>• |    | • |   |   |     | •  |     | •  | • | • | <br>• | <br>• |       | ••