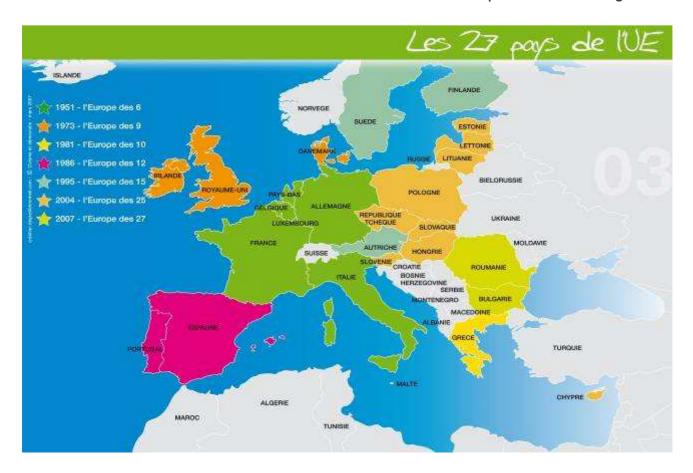

already inside. Being so crowded together, some people

were trampled to death. The SS often told us that they were not going to allow even one witness to survive."

.....

What do you know about the camps of Auschwitz-Birkenau and