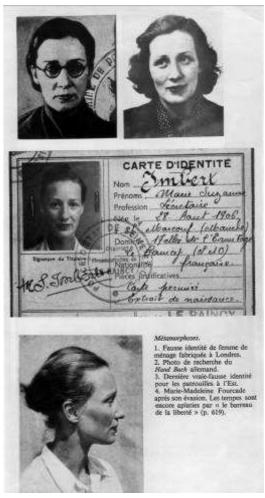

|

resistance movement?

..... .....



Look at the text opposite. What type of text is it, under what circumstances was it written? ...... "Ami. entends-tu le vol noir des corbeaux sur Who are the authors? nos plaines? Ami, entends-tu les cris sourds ...... du pays qu'on enchaîne? (...) " ..... (Friend, do you hear the crows' dark flight ..... over our plains? Friend, do you hear the What is the purpose of this type of song? muffled cries of the country being shackled?...) ..... ...... Extract from the Song of the Partisans ..... What is the meaning of this other extract: "Ami si tu tombes un ami sort de l'ombre à ta place. " (Friend, if you fall, a friend comes from the shadows in your place.)? Armed combat Using the information you have found in the exhibition, give some examples of armed resistance, in France and in Europe