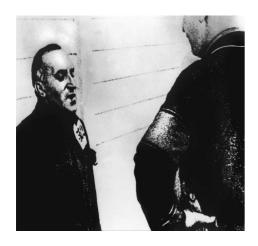

. (Verordnung des Reichspräsidenten zum Schutz von Volk und Staat) (extracts).

In virtue of paragraph 2, article 48, of the Reich Constitution, the following is decreed as a defensive measure against communist acts of violence, endangering the State:

§1

Sections 114, 115, 117, 118, 123, 124, and 153 of the Constitution of the German Reich are suspended until further notice. Thus, restrictions on personal liberty, on the right of free expression of opinion, including freedom of the press, on the right of assembly and the right of association, and violations of the privacy of postal, telegraphic, and telephonic communications, and warrants for house-searches, orders for confiscation as well as restrictions on property, are also permissible beyond the legal limits otherwise prescribed...



| What can you see on this photograph?                                                   |
|----------------------------------------------------------------------------------------|
|                                                                                        |
| Who are "the enemies of the Reich"?                                                    |
|                                                                                        |
| Which party becomes the "unique party" in Germany?                                     |
|                                                                                        |
| What were the "wild camps"?                                                            |
| Who were they guarded by?