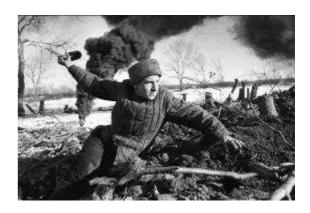

ajor turning points in the Second World War? |
|-------------------------------------------------------------------------------------------|
|                                                                                           |
|                                                                                           |
| In the exhibition, find another major event which marked another turning point.           |
| Justify.                                                                                  |
|                                                                                           |
|                                                                                           |
|                                                                                           |



## 7 The resistance

## Civilian resistance

| Who are these two people?           |
|-------------------------------------|
|                                     |
|                                     |
| What do they symbolise?             |
|                                     |
|                                     |
| What is the name of their movement? |
|                                     |
|                                     |
|                                     |
| What happened to them in 1943?      |
|                                     |
|                                     |







| Find<br>Wh |   |     |     | • |   |    | _ |   |       |       |   |       |   |       |       |   |       | hi | С | h | С | 01  | ır | ıtı | 'n | ? |   |       |       |       |