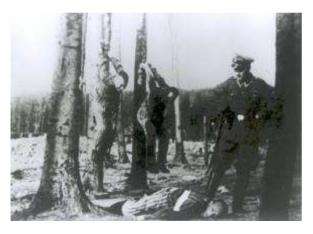

... ..... Read the text opposite. What do you think is the purpose of "Loving France, means abandoning your family, this message? your work and your possessions for your country; loving France, means accepting being condemned to death for your country by those ..... who claim to govern it; loving France, means What implicit judgement is made on the policy implemented offering your life every day in sometimes dark by the Vichy regime in this extract? and sometimes glorious battles which will restore its liberty, its empire and its Alsace-Lorraine; loving France, means dying while raising up its mutilated flag." Pierre BROSSOLETTE, What is the "BBC"? Extract from a speech broadcast ...... by the BBC. What was its role in the war and the Resistance?

# 8 Repression

# Torture and executions



| Describe this image.                                |
|-----------------------------------------------------|
|                                                     |
|                                                     |
| What fate was reserved for the resistance fighters? |
|                                                     |
|                                                     |
| Why?                                                |
|                                                     |
|                                                     |
|                                                     |

| Where was the photograph opposite taken?                                                                        |
|----------------------------------------------------------------